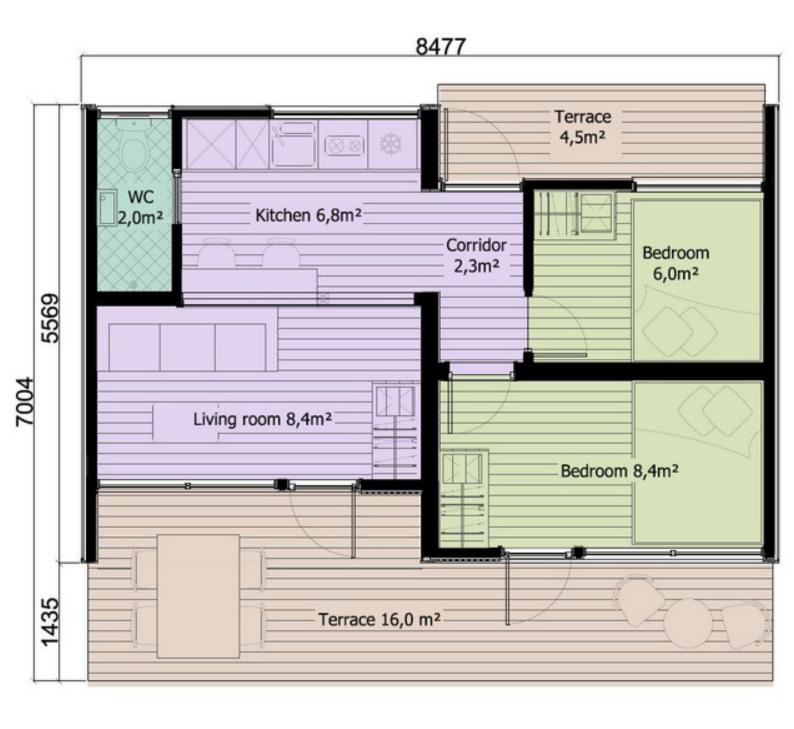

## M47 Plan

# Modular House M-47 | Offer | valid until 1st July, 2022

FOOTPRINT - 47m<sup>2</sup>, INTERNAL AREA = 34m<sup>2</sup>, PANTRY = 1,5 m<sup>2</sup>, TERRACE = 20m<sup>2</sup>

- **✓** DIMENSIONS DESIGNED TO FIT IN THE TRAILER
- **✓** 1 HOUSE PER 2 TRAILERS
- ✓ 6 MODULES 2 BEDROOMS
- **▼** EACH MODULE WEIGHTS LESS THAN 2TONES LIFTED BY A FORKLIFT