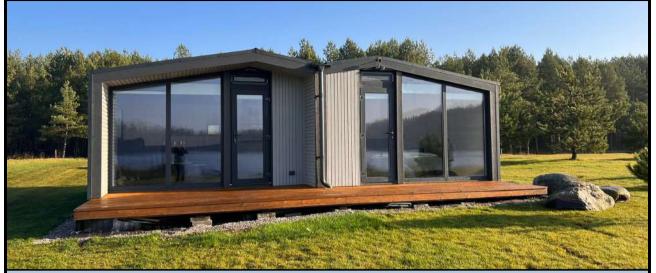

# Modular House M-47 | Offer | valid until 1st July, 2022

FOOTPRINT - 47m<sup>2</sup>, INTERNAL AREA = 34m<sup>2</sup>, PANTRY = 1,5 m<sup>2</sup>, TERRACE = 20m<sup>2</sup>

- **✓** DIMENSIONS DESIGNED TO FIT IN THE TRAILER
- **✓** 1 HOUSE PER 2 TRAILERS
- ✓ 6 MODULES 2 BEDROOMS
- **▼** EACH MODULE WEIGHTS LESS THAN 2TONES LIFTED BY A FORKLIFT