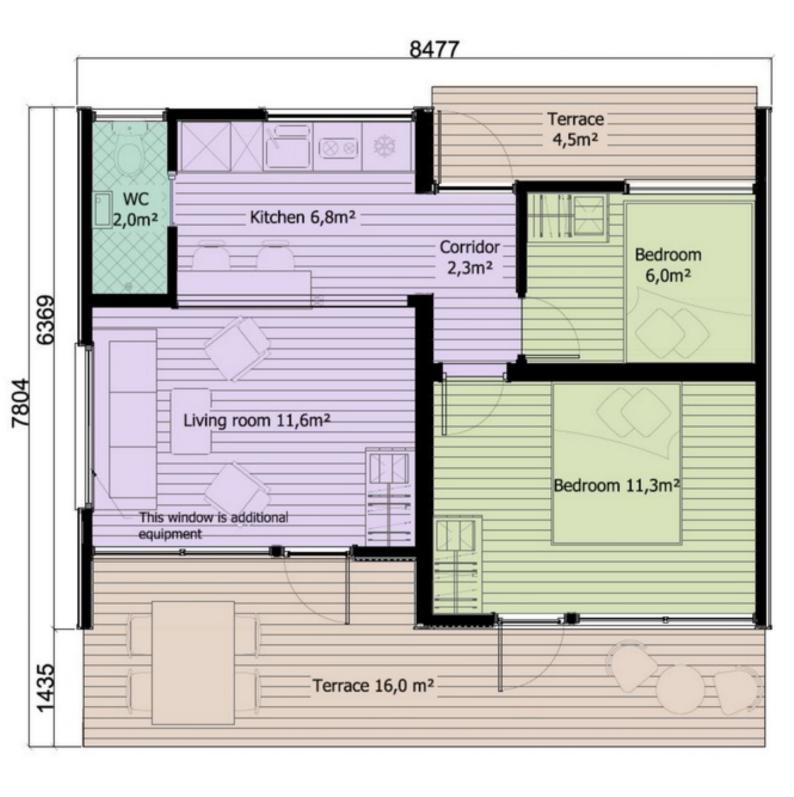

## Modular House M-54 | Offer | valid until 1st July, 2022

FOOTPRINT = 54m<sup>2</sup>, INTERNAL AREA = 40m<sup>2</sup>, TERRACE = 20m<sup>2</sup>

- **✓** DIMENSIONS DESIGNED TO FIT THE MODULES ON A PLATFORM
- **✓** 1 HOUSE = 2 PLATFORMS
- **✓** 6 MODULES 2 BEDROOMS