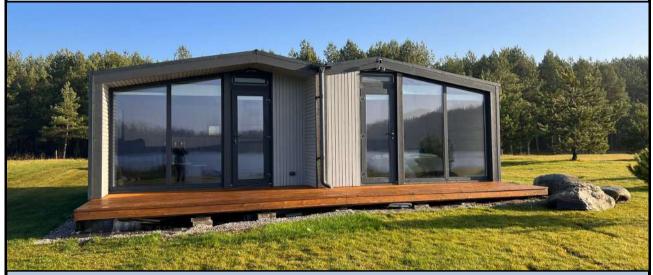

## Modular House M-54 | Offer | valid until 1st July, 2022

FOOTPRINT = 54m<sup>2</sup>, INTERNAL AREA = 40m<sup>2</sup>, TERRACE = 20m<sup>2</sup>

- **✓** DIMENSIONS DESIGNED TO FIT THE MODULES ON A PLATFORM
- **✓** 1 HOUSE = 2 PLATFORMS
- **✓** 6 MODULES 2 BEDROOMS